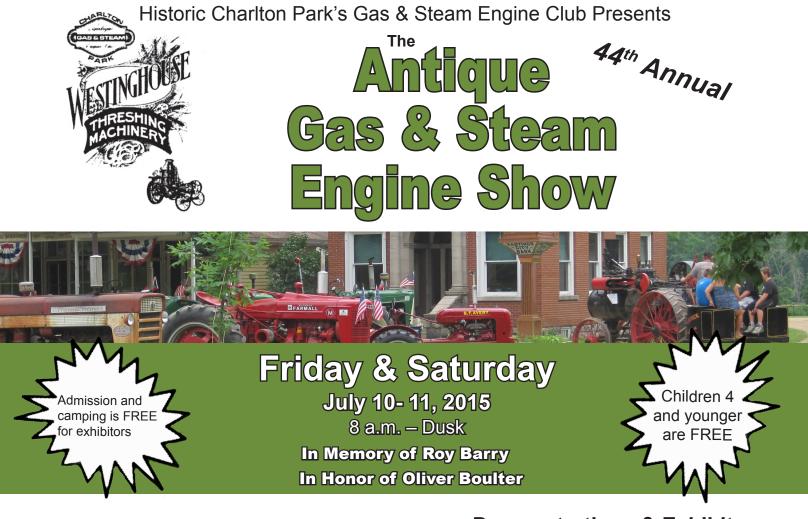

## **Demonstrations & Exhibits**

- 1895 Corley Sawmill
- Baker Fan
- Spark Show at Dusk
- Steamed Corn
- Antique Trucks and Motorcycles
- Tractor Parade
- Hit and Miss/Gas Engines
- Food Vendors
- Kids Pedal Pull and Sawdust Scramble
- Shingles Sawed and Branded
- Swap Meet
- Garden Tractor Pull Friday
- Farm Tractor Pull Saturday
- Pancake Breakfast Saturday
- Tug of War: Steam Engines v. Humans
- Model train display

Registration & Set-up Thursday & Friday, July 9-10 Saturday July 11, 8 a.m. - 4 p.m.

Our services are for everyone. For assistance in accessing events or for individual support, please call our office three (3) business days in advance.